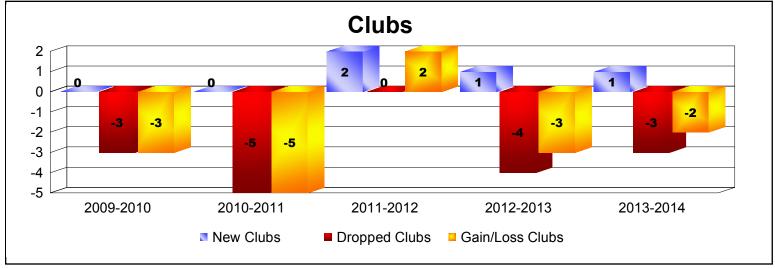

District 118 K

As of June 2014 Cumulative

| Year      | New<br>Clubs | Dropped<br>Clubs | Gain/<br>Loss<br>Clubs | New<br>Members | Charter<br>Members | Reinstate<br>Members | Transfer<br>Members | Total<br>Member<br>Added | Total<br>Members<br>Dropped | Gain/<br>Loss<br>Members |
|-----------|--------------|------------------|------------------------|----------------|--------------------|----------------------|---------------------|--------------------------|-----------------------------|--------------------------|
| 2009-2010 | 0            | -3               | -3                     | 92             | 5                  | 15                   | 8                   | 120                      | -239                        | -119                     |
| 2010-2011 | 0            | -5               | -5                     | 89             | 0                  | 2                    | 9                   | 100                      | -172                        | -72                      |
| 2011-2012 | 2            | 0                | 2                      | 84             | 55                 | 27                   | 5                   | 171                      | -93                         | 78                       |
| 2012-2013 | 1            | -4               | -3                     | 63             | 25                 | 33                   | 5                   | 126                      | -224                        | -98                      |
| 2013-2014 | 1            | -3               | -2                     | 95             | 20                 | 2                    | 1                   | 118                      | -176                        | -58                      |
| Average   | 1            | -3               | -2                     | 85             | 21                 | 16                   | 6                   | 127                      | -181                        | -54                      |