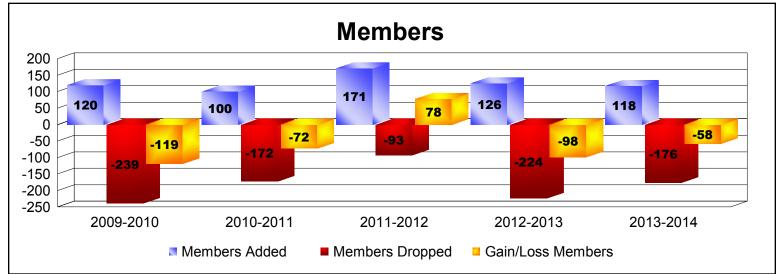

District 118 K

As of June 2014 Cumulative

| Year      | New<br>Clubs | Dropped<br>Clubs | Gain/<br>Loss<br>Clubs | New<br>Members | Charter<br>Members | Reinstate<br>Members | Transfer<br>Members | Total<br>Member<br>Added | Total<br>Members<br>Dropped | Gain/<br>Loss<br>Members |
|-----------|--------------|------------------|------------------------|----------------|--------------------|----------------------|---------------------|--------------------------|-----------------------------|--------------------------|
| 2009-2010 | 0            | -3               | -3                     | 92             | 5                  | 15                   | 8                   | 120                      | -239                        | -119                     |
| 2010-2011 | 0            | -5               | -5                     | 89             | 0                  | 2                    | 9                   | 100                      | -172                        | -72                      |
| 2011-2012 | 2            | 0                | 2                      | 84             | 55                 | 27                   | 5                   | 171                      | -93                         | 78                       |
| 2012-2013 | 1            | -4               | -3                     | 63             | 25                 | 33                   | 5                   | 126                      | -224                        | -98                      |
| 2013-2014 | 1            | -3               | -2                     | 95             | 20                 | 2                    | 1                   | 118                      | -176                        | -58                      |
| Average   | 1            | -3               | -2                     | 85             | 21                 | 16                   | 6                   | 127                      | -181                        | -54                      |